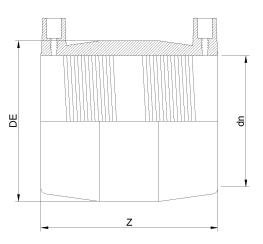

TECHNICAL DATASHEET

MAN ????? ??????????? IPS

| PRODUCT DETAILS |           | GEO     | GEOMETRIC CHARACTERISTICS |  |
|-----------------|-----------|---------|---------------------------|--|
| ITEM CODE       | MP26B.IPS | DE [mm] | 29,60"                    |  |
| dn              | 26"       | dn      | 26"                       |  |
| SDR DESIGN      | 17        | Z [mm]  | 19,70"                    |  |