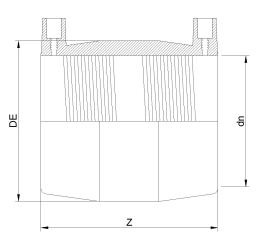

TECHNICAL DATASHEET

MAN ????? ??????????? IPS

| PRODUCT DETAILS |           | GEOMETRIC CHARACTERISTICS |        |
|-----------------|-----------|---------------------------|--------|
| ITEM CODE       | MP42B.IPS | DE [mm]                   | 48,19" |
| dn              | 42"       | dn                        | 42"    |
| SDR DESIGN      | 17        | Z [mm]                    | 22,05" |