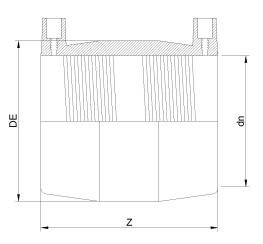

TECHNICAL DATASHEET

MAN ????? ??????????? IPS

| PRODUCT DETAILS |            | GEO     | GEOMETRIC CHARACTERISTICS |  |
|-----------------|------------|---------|---------------------------|--|
| ITEM CODE       | MP63"A.IPS | DE [mm] | 69,09"                    |  |
| dn              | 63"        | dn      | 63"                       |  |
| SDR DESIGN      | 26         | Z [mm]  | 23,31"                    |  |