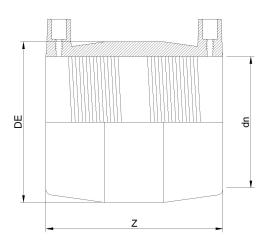

## MAN????? ???????????? IPS

| PRODUCT DETAILS |          | GEOMETRIC CHARACTERISTICS |       |
|-----------------|----------|---------------------------|-------|
| ITEM CODE       | MP3N.IPS | DE [mm]                   | 4,92" |
| dn              | 3"       | dn                        | 3"    |
| SDR DESIGN      | 7        | Z [mm]                    | 5,20" |