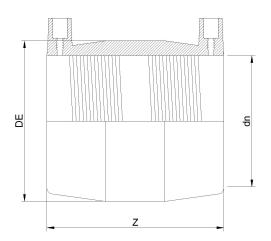

## MAN????? ???????????? IPS

| PRODUCT DETAILS |          | GEOMETRIC CHARACTERISTICS |       |
|-----------------|----------|---------------------------|-------|
| ITEM CODE       | MP4N.IPS | DE [mm]                   | 6,30" |
| dn              | 4"       | dn                        | 4"    |
| SDR DESIGN      | 7        | Z [mm]                    | 6,30" |