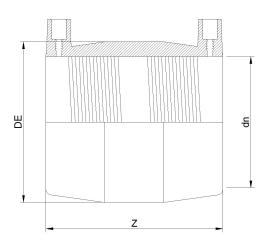

## MAN????? ???????????? IPS

| PRODUCT DETAILS |          | GEOMETRIC CHARACTERISTICS |        |
|-----------------|----------|---------------------------|--------|
| ITEM CODE       | MP8N.IPS | DE [mm]                   | 12,13" |
| dn              | 8"       | dn                        | 8"     |
| SDR DESIGN      | 7        | Z [mm]                    | 9,84"  |