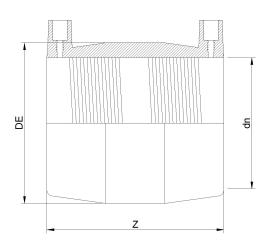

## MAN????? ???????????? IPS

| PRODUCT DETAILS |           | GEC     | GEOMETRIC CHARACTERISTICS |  |
|-----------------|-----------|---------|---------------------------|--|
| ITEM CODE       | MP18N.IPS | DE [mm] | 25,00"                    |  |
| dn              | 18"       | dn      | 18"                       |  |
| SDR DESIGN      | 7         | Z [mm]  | 17,91"                    |  |