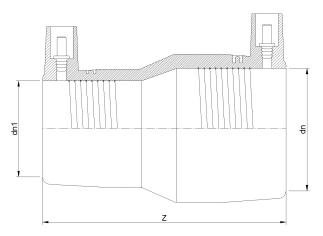

TECHNICAL DATASHEET

| PRODUCT DETAILS |               | GEOMETRIC CHARACTERISTICS |        |
|-----------------|---------------|---------------------------|--------|
| ITEM CODE       | REP1.114C.IPS | dn                        | 1 1/4" |
| dn              | 1 1/4" - 1"   | dn1                       | 1"     |
| SDR DESIGN      | 11            | Z [mm]                    | 4,20"  |