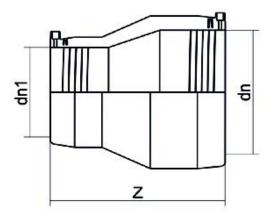

## ????? ???????????? ???????????

| PRODUCT DETAILS |            | GEC              | GEOMETRIC CHARACTERISTICS |  |
|-----------------|------------|------------------|---------------------------|--|
| ITEM CODE       | REP125090C | dn               | 125                       |  |
| dn              | 125 - 90   | d <sub>n</sub> 1 | 90                        |  |
| SDR DESIGN      | 11         | Z [mm]           | 194                       |  |
|                 |            | Mass [kg]        | 1.04                      |  |