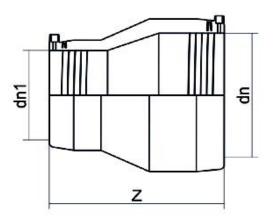

| PRODUCT DETAILS |            | GEOMETRIC CHARACTERISTICS |      |
|-----------------|------------|---------------------------|------|
| ITEM CODE       | REP125110C | dn                        | 125  |
| dn              | 125 - 110  | d <sub>n</sub> 1          | 110  |
| SDR DESIGN      | 11         | Z [mm]                    | 179  |
|                 |            | Mass [kg]                 | 1.04 |