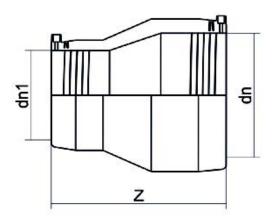

TECHNICAL DATASHEET

| PRODUCT DETAILS |            | GEOMETRIC CHARACTERISTICS |     |
|-----------------|------------|---------------------------|-----|
| ITEM CODE       | REP140090C | dn                        | 140 |
| dn              | 140 - 90   | dn1                       | 90  |
| SDR DESIGN      | 11         | Z [mm]                    | 212 |
|                 |            | Mass [kg]                 | 1.3 |