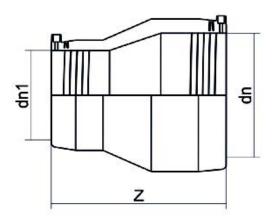

| PRODUCT DETAILS |            | GEOMETRIC CHARACTERISTICS |      |
|-----------------|------------|---------------------------|------|
| ITEM CODE       | REP160110C | dn                        | 160  |
| dn              | 160 - 110  | d <sub>n</sub> 1          | 110  |
| SDR DESIGN      | 11         | Z [mm]                    | 243  |
|                 |            | Mass [kg]                 | 1.95 |