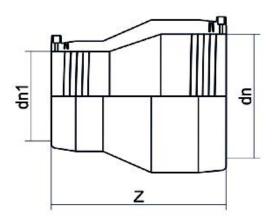

????? ???????????? ???????????

| PRODUCT DETAILS |            | GEOMETRIC CHARACTERISTICS |      |
|-----------------|------------|---------------------------|------|
| ITEM CODE       | REP160090C | dn                        | 160  |
| dn              | 160 - 90   | d <sub>n</sub> 1          | 90   |
| SDR DESIGN      | 11         | Z [mm]                    | 251  |
|                 |            | Mass [kg]                 | 1.78 |