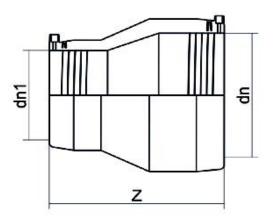

PLASTITALIA S.P.A. high performance fittings

| PRODUCT DETAILS |            | GEOMETRIC CHARACTERISTICS |     |
|-----------------|------------|---------------------------|-----|
| ITEM CODE       | REP160125C | dn                        | 160 |
| dn              | 160 - 125  | d <sub>n</sub> 1          | 125 |
| SDR DESIGN      | 11         | Z [mm]                    | 244 |
|                 |            | Mass [kg]                 | 2   |