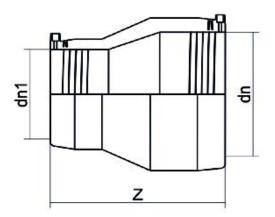

## ????? ???????????? ???????????

| PRODUCT DETAILS |            | GEOMETRIC CHARACTERISTICS |      |
|-----------------|------------|---------------------------|------|
| ITEM CODE       | REP180160C | dn                        | 180  |
| dn              | 180 - 160  | d <sub>n</sub> 1          | 160  |
| SDR DESIGN      | 11         | Z [mm]                    | 230  |
|                 |            | Mass [kg]                 | 2.62 |