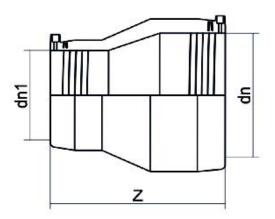

## ????? ???????????? ???????????

| PRODUCT DETAILS |            | GEC       | GEOMETRIC CHARACTERISTICS |  |
|-----------------|------------|-----------|---------------------------|--|
| ITEM CODE       | REP180125C | dn        | 180                       |  |
| dn              | 180 - 125  | d₁1       | 125                       |  |
| SDR DESIGN      | 11         | Z [mm]    | 244                       |  |
|                 |            | Mass [kg] | 2.43                      |  |