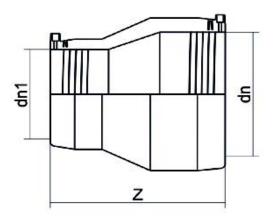

| PRODUCT DETAILS |            | GEC              | GEOMETRIC CHARACTERISTICS |  |
|-----------------|------------|------------------|---------------------------|--|
| ITEM CODE       | REP180140C | dn               | 180                       |  |
| dn              | 180 - 140  | d <sub>n</sub> 1 | 140                       |  |
| SDR DESIGN      | 11         | Z [mm]           | 246                       |  |
|                 |            | Mass [kg]        | 2.59                      |  |