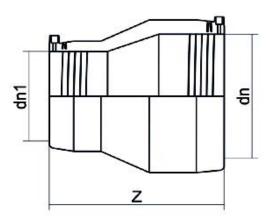

????? ???????????? ???????????

| PRODUCT DETAILS |            | GEOMETRIC CHARACTERISTICS |     |
|-----------------|------------|---------------------------|-----|
| ITEM CODE       | REP180090C | dn                        | 180 |
| dn              | 180 - 90   | d <sub>n</sub> 1          | 90  |
| SDR DESIGN      | 11         | Z [mm]                    | 289 |
|                 |            | Mass [kg]                 | 2.5 |