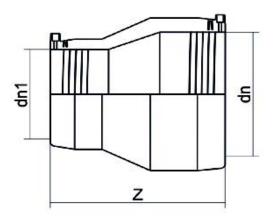

| PRODUCT DETAILS |            | GEOMETRIC CHARACTERISTICS |     |
|-----------------|------------|---------------------------|-----|
| ITEM CODE       | REP225160C | dn                        | 225 |
| dn              | 225 - 160  | d <sub>n</sub> 1          | 160 |
| SDR DESIGN      | 11         | Z [mm]                    | 314 |
|                 |            | Mass [kg]                 | 5.7 |