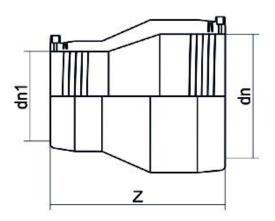

????? ???????????? ???????????

| PRODUCT DETAILS |            | GEC              | GEOMETRIC CHARACTERISTICS |  |
|-----------------|------------|------------------|---------------------------|--|
| ITEM CODE       | REP250180C | dn               | 250                       |  |
| dn              | 250 - 180  | d <sub>n</sub> 1 | 180                       |  |
| SDR DESIGN      | 11         | Z [mm]           | 318                       |  |
|                 |            | Mass [kg]        | 6.2                       |  |