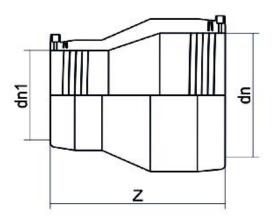

TECHNICAL DATASHEET

| PRODUCT DETAILS |            | GEOMETRIC CHARACTERISTICS |     |
|-----------------|------------|---------------------------|-----|
| ITEM CODE       | REP315250C | dn                        | 315 |
| dn              | 315 - 250  | dn1                       | 250 |
| SDR DESIGN      | 11         | Z [mm]                    | 382 |