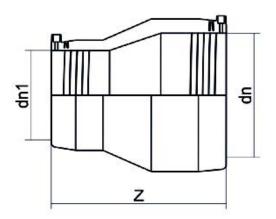

????? ???????????? ???????????

| PRODUCT DETAILS |            | GEOMETRIC CHARACTERISTICS |     |
|-----------------|------------|---------------------------|-----|
| ITEM CODE       | REP315180C | dn                        | 315 |
| dn              | 315 - 180  | d <sub>n</sub> 1          | 180 |
| SDR DESIGN      | 11         | Z [mm]                    | 415 |

<sup>\*</sup>The pictures are for illustrative purposes only. the product may differ in color and / or some of its parts.