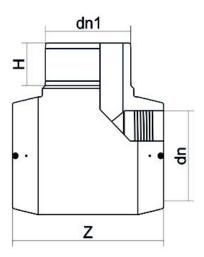

TECHNICAL DATASHEET

???????? ????????????? 90°

| PRODUCT DETAILS |         | GEOMETRIC CHARACTERISTICS |      |
|-----------------|---------|---------------------------|------|
| ITEM CODE       | TEP180C | dn                        | 180  |
| dn              | 180     | H [mm]                    | 105  |
| SDR DESIGN      | 11      | Z [mm]                    | 355  |
|                 |         | Mass [kg]                 | 5.98 |