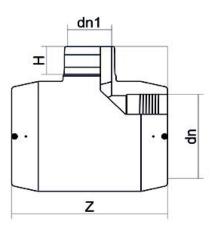

TECHNICAL DATASHEET

| PRODUCT DETAILS |             | GEC       | GEOMETRIC CHARACTERISTICS |  |
|-----------------|-------------|-----------|---------------------------|--|
| ITEM CODE       | TREP125090C | dn        | 125                       |  |
| dn              | 125 - 90    | dn1       | 90                        |  |
| SDR DESIGN      | 11          | H [mm]    | 81                        |  |
|                 |             | Z [mm]    | 265                       |  |
|                 |             | Mass [kg] | 2.18                      |  |