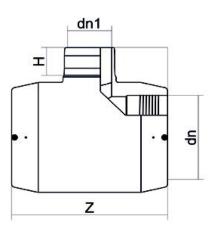

TECHNICAL DATASHEET

| PRODUCT DETAILS |             | GEOMETRIC CHARACTERISTICS |      |
|-----------------|-------------|---------------------------|------|
| ITEM CODE       | TREP140110C | dn                        | 140  |
| dn              | 140 - 110   | dn1                       | 110  |
| SDR DESIGN      | 11          | H [mm]                    | 84   |
|                 |             | Z [mm]                    | 292  |
|                 |             | Mass [kg]                 | 2.82 |