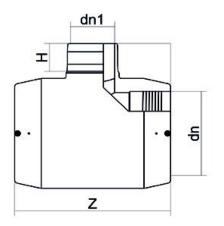

| PRODUCT DETAILS |             | GEOMETRIC CHARACTERISTICS |       |
|-----------------|-------------|---------------------------|-------|
| ITEM CODE       | TREP250180C | dn                        | 250   |
| dn              | 250 - 180   | d <sub>n</sub> 1          | 180   |
| SDR DESIGN      | 11          | H [mm]                    | 110   |
|                 |             | Z [mm]                    | 478   |
|                 |             | Mass [kg]                 | 15.58 |