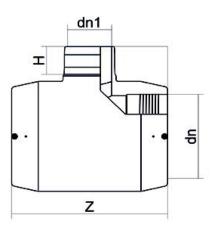

TECHNICAL DATASHEET

| PRODUCT DETAILS |             | GEOMETRIC CHARACTERISTICS |       |
|-----------------|-------------|---------------------------|-------|
| ITEM CODE       | TREP250125C | dn                        | 250   |
| dn              | 250 - 125   | dn1                       | 125   |
| SDR DESIGN      | 11          | H [mm]                    | 93    |
|                 |             | Z [mm]                    | 478   |
|                 |             | Mass [kg]                 | 14.95 |