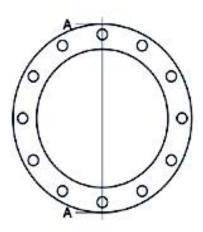

TECHNICAL DATASHEET

| PRODUCT DETAILS |        | GEOMETRIC CHARACTERISTICS |      |
|-----------------|--------|---------------------------|------|
| ITEM CODE       | FA140B | A [mm]                    | 210  |
| dn              | 140    | DI [mm]                   | 158  |
| SDR DESIGN      |        | dn                        | 140  |
|                 |        | DN                        | 125  |
|                 |        | F [mm]                    | 18   |
|                 |        | N. fori                   | 8    |
|                 |        | S [mm]                    | 22   |
|                 |        | Z [mm]                    | 250  |
|                 |        | Mass [kg]                 | 1.35 |