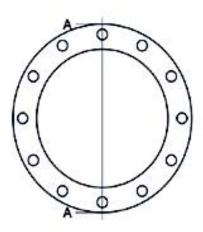

TECHNICAL DATASHEET

| PRODUCT DETAILS |        | GEC     | GEOMETRIC CHARACTERISTICS |  |
|-----------------|--------|---------|---------------------------|--|
| ITEM CODE       | FA200B | A [mm]  | 295                       |  |
| dn              | 200    | DI [mm] | 235                       |  |
| SDR DESIGN      |        | dn      | 200                       |  |
|                 |        | DN      | 200                       |  |
|                 |        | F [mm]  | 22                        |  |
|                 |        | N. fori | 8                         |  |
|                 |        | Z [mm]  | 340                       |  |