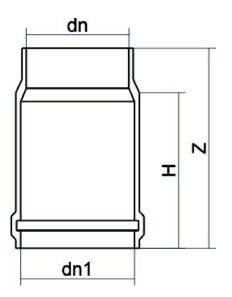

????? ? ?????????? ??????

????? ??????????

| PRODUCT DETAILS |        | GEO       | GEOMETRIC CHARACTERISTICS |  |
|-----------------|--------|-----------|---------------------------|--|
| ITEM CODE       | GD110A | dn        | 110                       |  |
| dn              | 110    | Z [mm]    | 220                       |  |
| SDR DESIGN      | 26     | Mass [kg] | 0.43                      |  |