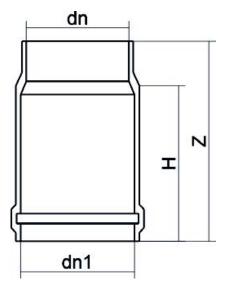

TECHNICAL DATASHEET

| PRODUCT DETAILS |        | GEO       | GEOMETRIC CHARACTERISTICS |  |
|-----------------|--------|-----------|---------------------------|--|
| ITEM CODE       | GD160A | dn        | 160                       |  |
| dn              | 160    | Z [mm]    | 230                       |  |
| SDR DESIGN      | 26     | Mass [kg] | 0.8                       |  |