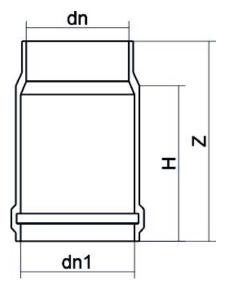

TECHNICAL DATASHEET

| PRODUCT DETAILS |        | GEC       | GEOMETRIC CHARACTERISTICS |  |
|-----------------|--------|-----------|---------------------------|--|
| ITEM CODE       | GD180A | dn        | 180                       |  |
| dn              | 180    | Z [mm]    | 235                       |  |
| SDR DESIGN      | 26     | Mass [kg] | 1.15                      |  |