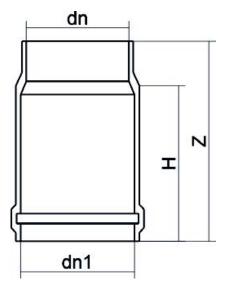

TECHNICAL DATASHEET

| PRODUCT DETAILS |        | GEO       | GEOMETRIC CHARACTERISTICS |  |
|-----------------|--------|-----------|---------------------------|--|
| ITEM CODE       | GD200A | dn        | 200                       |  |
| dn              | 200    | Z [mm]    | 330                       |  |
| SDR DESIGN      | 26     | Mass [kg] | 2.12                      |  |