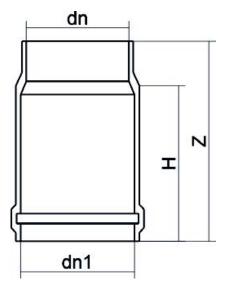

TECHNICAL DATASHEET

| PRODUCT DETAILS |        | GEC       | GEOMETRIC CHARACTERISTICS |  |
|-----------------|--------|-----------|---------------------------|--|
| ITEM CODE       | GD315A | dn        | 315                       |  |
| dn              | 315    | Z [mm]    | 395                       |  |
| SDR DESIGN      | 26     | Mass [kg] | 5.75                      |  |