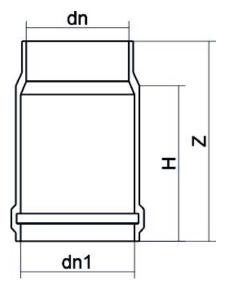

TECHNICAL DATASHEET

| PRODUCT DETAILS |        | GEO       | GEOMETRIC CHARACTERISTICS |  |
|-----------------|--------|-----------|---------------------------|--|
| ITEM CODE       | GD355A | dn        | 355                       |  |
| dn              | 355    | Z [mm]    | 370                       |  |
| SDR DESIGN      | 26     | Mass [kg] | 6.63                      |  |