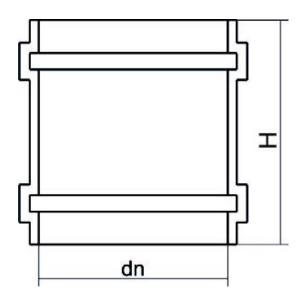

????? ? ?????????? ??????

????????

| PRODUCT DETAILS |        | GEC       | GEOMETRIC CHARACTERISTICS |  |
|-----------------|--------|-----------|---------------------------|--|
| ITEM CODE       | MG180A | dn        | 180                       |  |
| dn              | 180    | Z [mm]    | 155                       |  |
| SDR DESIGN      | 26     | Mass [kg] | 0.8                       |  |