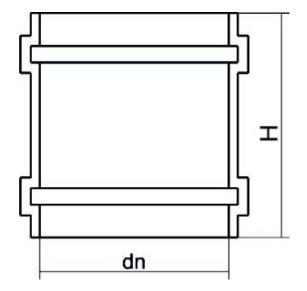

TECHNICAL DATASHEET

?????????

| PRODUCT DETAILS |        | GEO       | GEOMETRIC CHARACTERISTICS |  |
|-----------------|--------|-----------|---------------------------|--|
| ITEM CODE       | MG250A | dn        | 250                       |  |
| dn              | 250    | Z [mm]    | 210                       |  |
| SDR DESIGN      | 26     | Mass [kg] | 2                         |  |