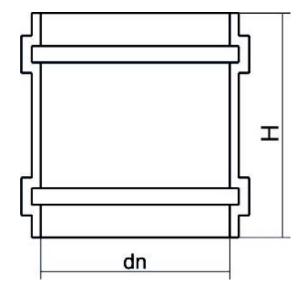

TECHNICAL DATASHEET

?????????

| PRODUCT DETAILS |        | GEO       | GEOMETRIC CHARACTERISTICS |  |
|-----------------|--------|-----------|---------------------------|--|
| ITEM CODE       | MG355A | dn        | 355                       |  |
| dn              | 355    | Z [mm]    | 250                       |  |
| SDR DESIGN      | 26     | Mass [kg] | 4.62                      |  |