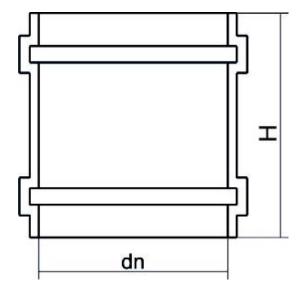

TECHNICAL DATASHEET

?????????

| PRODUCT DETAILS |        | GEO       | GEOMETRIC CHARACTERISTICS |  |
|-----------------|--------|-----------|---------------------------|--|
| ITEM CODE       | MG630A | dn        | 630                       |  |
| dn              | 630    | Z [mm]    | 320                       |  |
| SDR DESIGN      | 26     | Mass [kg] | 17.5                      |  |