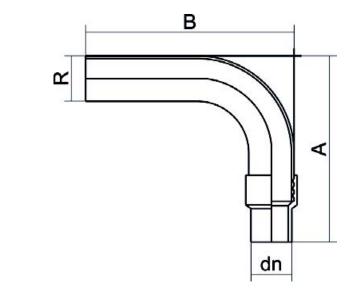

TECHNICAL DATASHEET

| PRODUCT DETAILS |             | GEO       | GEOMETRIC CHARACTERISTICS |  |
|-----------------|-------------|-----------|---------------------------|--|
| ITEM CODE       | RTFZCRP032C | A [mm]    | 430                       |  |
| dn              | 32          | B [mm]    | 805                       |  |
| SDR DESIGN      | 11          | dn        | 32                        |  |
|                 |             | H [mm]    | 72                        |  |
|                 |             | R"        | 1"                        |  |
|                 |             | Mass [kg] | 2.79                      |  |