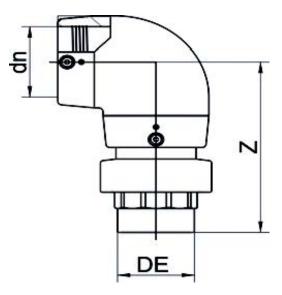

TECHNICAL DATASHEET

77777 77777777777777777777777 90° 77/ 777777, 7777777 777777

| PRODUCT DETAILS |            | GEC       | GEOMETRIC CHARACTERISTICS |  |
|-----------------|------------|-----------|---------------------------|--|
| ITEM CODE       | GE9TMP110C | dn        | 110                       |  |
| dn              | 110        | R"        | 4"                        |  |
| SDR DESIGN      | 11         | Z [mm]    | 268                       |  |
|                 |            | Mass [kg] | 4.26                      |  |