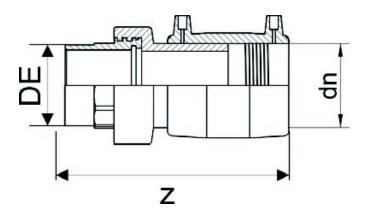

TECHNICAL DATASHEET

| PRODUCT DETAILS |          | GEOMETRIC CHARACTERISTICS |      |
|-----------------|----------|---------------------------|------|
| ITEM CODE       | MTMP025C | dn                        | 25   |
| dn              | 25       | R"                        | 3/4" |
| SDR DESIGN      | 11       | Z [mm]                    | 134  |
|                 |          | Mass [kg]                 | 0.2  |