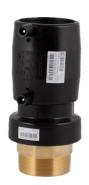

???????????? ???????

| PRODUCT DETAILS |          | GEO       | GEOMETRIC CHARACTERISTICS |  |
|-----------------|----------|-----------|---------------------------|--|
| ITEM CODE       | MTMP040C | dn        | 40                        |  |
| dn              | 40       | R"        | 1 1/4"                    |  |
| SDR DESIGN      | 11       | Z [mm]    | 169                       |  |
|                 |          | Mass [kg] | 0.51                      |  |

<sup>\*</sup>The pictures are for illustrative purposes only. the product may differ in color and / or some of its parts.