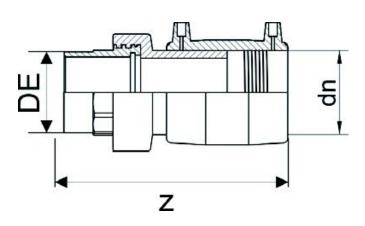

???????????? ???????

| PRODUCT DETAILS |          | GEO       | GEOMETRIC CHARACTERISTICS |  |
|-----------------|----------|-----------|---------------------------|--|
| ITEM CODE       | MTMP040C | dn        | 40                        |  |
| dn              | 40       | R"        | 1 1/4"                    |  |
| SDR DESIGN      | 11       | Z [mm]    | 169                       |  |
|                 |          | Mass [kg] | 0.51                      |  |