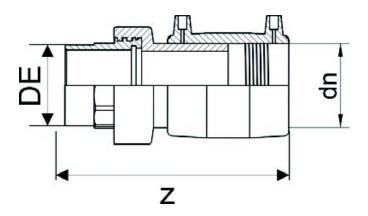

TECHNICAL DATASHEET

| PRODUCT DETAILS |          | GEOMETRIC CHARACTERISTICS |        |
|-----------------|----------|---------------------------|--------|
| ITEM CODE       | MTMP050C | dn                        | 50     |
| dn              | 50       | R"                        | 1 1/2" |
| SDR DESIGN      | 11       | Z [mm]                    | 174    |
|                 |          | Mass [kg]                 | 0.69   |