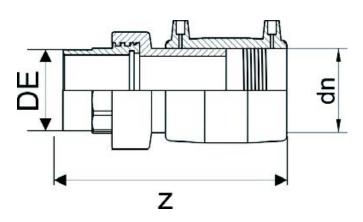

| PRODUCT DETAILS |          | GEOMETRIC CHARACTERISTICS |      |
|-----------------|----------|---------------------------|------|
| ITEM CODE       | MTMP090C | dn                        | 90   |
| dn              | 90       | R"                        | 3"   |
| SDR DESIGN      | 11       | Z [mm]                    | 244  |
|                 |          | Mass [kg]                 | 2.05 |