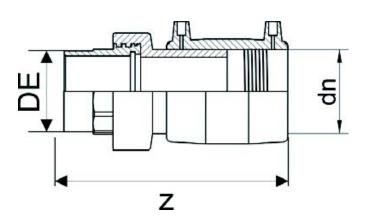

| PRODUCT DETAILS |          | GEC       | GEOMETRIC CHARACTERISTICS |  |
|-----------------|----------|-----------|---------------------------|--|
| ITEM CODE       | MTMP110C | dn        | 110                       |  |
| dn              | 110      | R"        | 4"                        |  |
| SDR DESIGN      | 11       | Z [mm]    | 277                       |  |
|                 |          | Mass [kg] | 3.52                      |  |

<sup>\*</sup>The pictures are for illustrative purposes only. the product may differ in color and / or some of its parts.