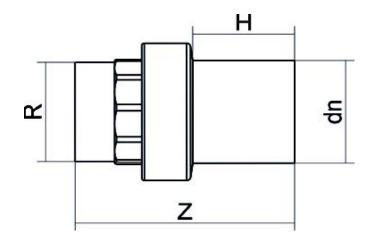

TECHNICAL DATASHEET

| PRODUCT DETAILS |           | GEOMETRIC CHARACTERISTICS |      |
|-----------------|-----------|---------------------------|------|
| ITEM CODE       | RTOMP063C | dn                        | 63   |
| dn              | 63        | H [mm]                    | 68   |
| SDR DESIGN      | 11        | R"                        | 2"   |
|                 |           | Z [mm]                    | 145  |
|                 |           | Mass [kg]                 | 0.81 |