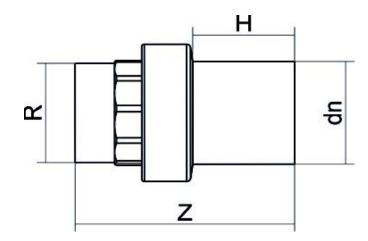

TECHNICAL DATASHEET

| PRODUCT DETAILS |           | GEO       | GEOMETRIC CHARACTERISTICS |  |
|-----------------|-----------|-----------|---------------------------|--|
| ITEM CODE       | RTOMP090C | dn        | 90                        |  |
| dn              | 90        | H [mm]    | 82                        |  |
| SDR DESIGN      | 11        | R"        | 3"                        |  |
|                 |           | Z [mm]    | 177                       |  |
|                 |           | Mass [kg] | 1.66                      |  |