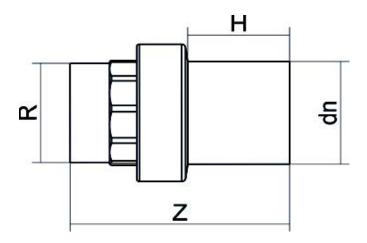

| PRODUCT DETAILS |           | GEOMETRIC CHARACTERISTICS |     |
|-----------------|-----------|---------------------------|-----|
| ITEM CODE       | RTOMP110C | dn                        | 110 |
| dn              | 110       | H [mm]                    | 87  |
| SDR DESIGN      | 11        | R"                        | 4"  |
|                 |           | Z [mm]                    | 202 |
|                 |           | Mass [kg]                 | 2.9 |