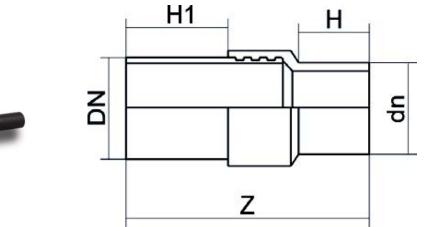

TECHNICAL DATASHEET

| PRODUCT DETAILS |            | GEO       | GEOMETRIC CHARACTERISTICS |  |
|-----------------|------------|-----------|---------------------------|--|
| ITEM CODE       | RTSZRP025C | dn        | 25                        |  |
| dn              | 25         | DN        | 20                        |  |
| SDR DESIGN      | 11         | H [mm]    | 67                        |  |
|                 |            | H1 [mm]   | 300                       |  |
|                 |            | Z [mm]    | 432                       |  |
|                 |            | Mass [kg] | 0.61                      |  |